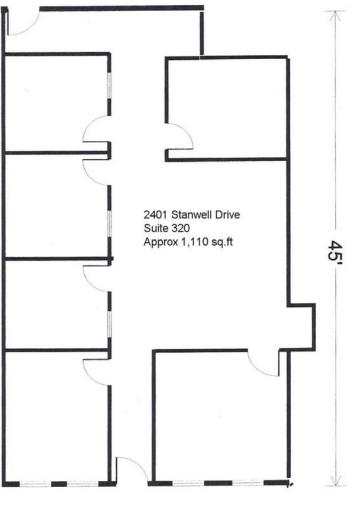

## Check for Availability

- Attractive Office Suite
- Individual Private Offices
- Parking Lot Entrance
- Street and Off-Street Parking
- Tenant Shared Courtyard

**2401 Stanwell Drive Suite 320** Concord Ca.